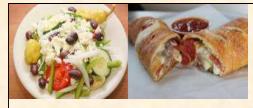

### **Greek Salad**

Iceberg lettuce, tomato, onion, cucumber, green pepper, pepperoncini, kalamata olives\*, and feta cheese. Served with Homemade Greek Dressing. Small - 4.75 Medium - 5.95 Large - 10.50

#### Papou's Salad (My Father's Original Greek Salad)

Iceberg lettuce, tomato, cucumber, ham, mozzarella cheese, feta cheese, pepperoncini, and black olives.

Served with our Homemade Greek Dressing. Small - 5.85

Medium - 7.25 Large - 11.95