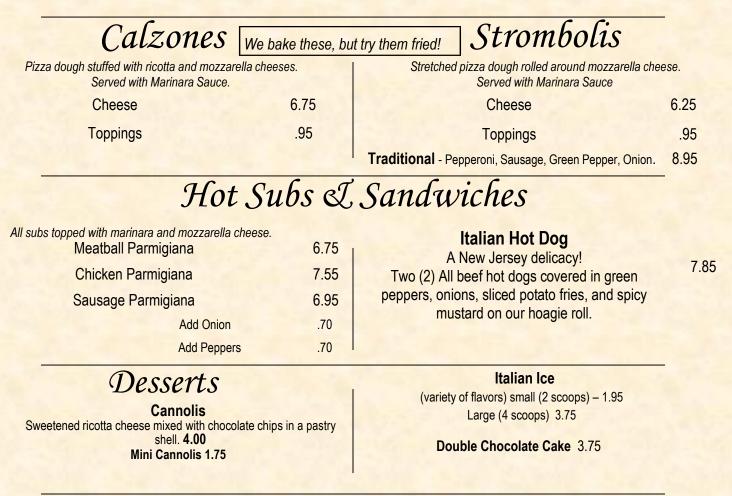

www.mamaspizza.biz

## Appetizers

Garlic Bread - Sprinkled with olive oil, fresh garlic, oregano, and parmesan cheese with a side of marinara. 2.50 Garlic Bread with Melted Cheese - Everything above with melted mozzarella. 3.75 Mozzarella Cheese Wedges - Breaded mozzarella cheese, fried, and served with warm marinara. 6.50 Chicken Tenders - Juicy white meat chicken, breaded, and fried to golden brown. 7.25 Chicken Tenders and Fries - Two chicken tenders and fries. 5.75 Meatballs (2) - Served with homemade marinara 3.40 Sausage - Served with homemade marinara 3.75 French Fries - Thinly cut fries. 2.95

## Salads

Small Salad Serves 1 Medium Salad Serves 2-3 Large Salad Serves 4-5

House Salad

Iceberg lettuce, tomato, cucumber, ham, mozzarella cheese Medium - 5.95 Small - 4.75 Large - 10.50

### **Greek Salad**

Iceberg lettuce, tomato, onion, cucumber, green pepper, pepperoncini, kalamata olives\*, and feta cheese. Served with Homemade Greek Dressing. Small - 4.75 Medium - 5.95 Large - 10.50

#### Papou's Salad (My Father's Original Greek Salad)

Iceberg lettuce, tomato, cucumber, ham, mozzarella cheese, feta cheese, pepperoncini, and black olives.

Served with our Homemade Greek Dressing. Small - 5.85

Medium - 7.25 Large - 11.95

#### Veggie Salad

Iceberg lettuce, tomato, cucumber, onion, green peppers, and black olives. Small - 3.75 Medium - 4.85 Large - 8.35

Add Baked Chicken 2.50 Extra Dressing .70 Extra Feta 1.50 Dressings: Homemade Greek, Ranch, Honey Mustard, or Blue Cheese

\*The consumption of raw or undercooked foods such as meat, poultry, fish, shellfish and eggs which may cause foodborne illness.

### Pizza

All Pizzas dusted with oregano and the crust brushed with olive oil. Small Serves 2 - 3 Larges Serves 3 - 4 - Neapolitan (Thin Crust) -

| a                                                                                                                                      | Small - 12" Large - 16"                                      |                                                         |                   |         |                |                         |  |  |
|----------------------------------------------------------------------------------------------------------------------------------------|--------------------------------------------------------------|---------------------------------------------------------|-------------------|---------|----------------|-------------------------|--|--|
| N                                                                                                                                      | Cheese                                                       | 9.45                                                    | Cheese            | 13.75   | 5              |                         |  |  |
| N                                                                                                                                      | Toppings                                                     | 1.65                                                    | Toppings          | 2.25    | 1              |                         |  |  |
| 1.                                                                                                                                     | — White Pizza (Thin Crust) —                                 |                                                         |                   |         |                |                         |  |  |
| A                                                                                                                                      | (mozzarella and ricotta cheese, no tomato sauce)             |                                                         |                   |         |                |                         |  |  |
| 2                                                                                                                                      | Small - 12"                                                  |                                                         | Large - 16        | L       | -unic!         |                         |  |  |
| 5                                                                                                                                      | Cheese                                                       | 10.50                                                   | Cheese            | 14.75   | N              |                         |  |  |
| D                                                                                                                                      | Toppings                                                     | 1.65                                                    | Toppings          | 2.25    | -              |                         |  |  |
| — Sicilian (Thick Crust) —                                                                                                             |                                                              |                                                         |                   |         |                |                         |  |  |
| 7                                                                                                                                      | Small - 12" by 12" Large - 16" by 16"                        |                                                         |                   |         |                |                         |  |  |
| IT                                                                                                                                     | Cheese                                                       | 10.50                                                   | Cheese            | 16.95   |                |                         |  |  |
| 10                                                                                                                                     | Toppings                                                     | 2.00                                                    | Toppings          | 2.50    |                | Sec.                    |  |  |
| — PIZZA BY THE SLICE —                                                                                                                 |                                                              |                                                         |                   |         |                |                         |  |  |
| Create Your Own Pizza                                                                                                                  |                                                              | Served Mon-Thurs and Sat ur<br>Served Friday until 9:30 |                   |         |                |                         |  |  |
| te                                                                                                                                     | Neapolitan (Thin Crust) Sicilian (Thick Crust)               |                                                         |                   |         |                |                         |  |  |
| U                                                                                                                                      | Cheese                                                       | 2.25                                                    | Cheese            | 2.55    |                |                         |  |  |
| e,                                                                                                                                     | Toppings                                                     | .70                                                     | Toppings          | .70     |                |                         |  |  |
| 5                                                                                                                                      | Supreme* (Thin Crust Only)                                   | 4.50                                                    | Side of Dressi    | ng .70  |                |                         |  |  |
|                                                                                                                                        |                                                              |                                                         |                   |         |                |                         |  |  |
| Meats<br>Meatballs Beef* - Ham*<br>Sweet Italian Sausage*<br>Fried PepperoniVegetables<br>                                             |                                                              |                                                         |                   |         | se<br>arlic    |                         |  |  |
| Specialty Pizza                                                                                                                        |                                                              |                                                         |                   |         |                |                         |  |  |
|                                                                                                                                        | Please no .                                                  | substitutions. Price will c                             | hange if modified | l.      | <u>SM</u>      | <u>LG</u>               |  |  |
| Margherita - Fresh Mozzarella, Tomatoes, Garlic, Fresh Basil, Romano Cheese<br>(marinara sauce may be substituted for sliced tomatoes) |                                                              |                                                         |                   |         | 10.75          | 15.85                   |  |  |
| Supreme - Pepperoni, Beef, Ham, Sausage, Green Peppers, Onions, Mushrooms, Neapolitan                                                  |                                                              |                                                         |                   |         | 17.50          |                         |  |  |
|                                                                                                                                        | Groon and Plack Oliver                                       |                                                         |                   |         |                |                         |  |  |
| Hawaiian                                                                                                                               | Green and Black Olives                                       |                                                         |                   | Cionari |                |                         |  |  |
|                                                                                                                                        | ı - Ham and Pineapple                                        |                                                         |                   | Clonium | 11.75          | 16.80                   |  |  |
| Veggie -                                                                                                                               | 1 - Ham and Pineapple<br>Onions, Mushrooms, Black Olives, ar |                                                         |                   | Clonium | 11.75<br>13.95 | 16.80<br>18.50          |  |  |
| Veggie -<br>Meat Lov                                                                                                                   | ı - Ham and Pineapple                                        | m                                                       |                   |         | 11.75          | 16.80<br>18.50<br>20.75 |  |  |

#### Beverages Coke - Diet Coke - Sprite - Cherry Coke - Root Beer Pink Lemonade - Brewed Iced Tea Fountain 20 oz 2.25 Apple Juice 12oc 1.75 20 oz Bottle 2.25 Apple Juice 24oz 2.50 **Bottle Water** 1.55 Milk 12oz 1.55 2 Liter (Take out only) 3.25 Milk 24oz 2.50

# Beer & Wine

Please ask your server for beer and wine selection **Draft Beer** 16oz Domestic- 3.5016oz Craft - 5.25Pitcher Domestic- 9.95Pitcher Craft - 13.95 **Bottled Beer** Corkage Domestic - 3.25 Craft/Import - 5.00 Glass of Wine - 5.25

Bottle of Wine - 15.95

Fee of 10.00 Per Bottle

\*The consumption of raw or undercooked foods such as meat, poultry, fish, shellfish and eggs which may cause foodborne illness.